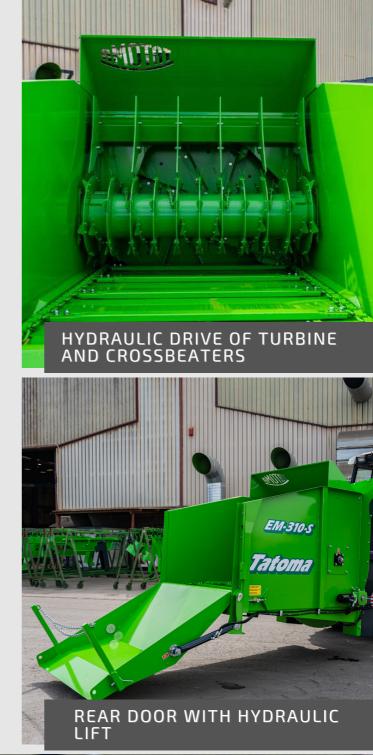

It is fitted with a hydraulically driven mobile floor with chains and crossbars.

## SIDE CHUTE (OPTIONAL 300° SWIVEL)

- 3.5 m3 capacity
- Empty weight 1.880 kg
- Maximum flow rate 120 litres/min
- Crossbeater diameter 590 mm
- 300° adjustable distribution chute
- Max. dimensions for rectangular bales 1.2 m x 1.2 m x 2.5 m length
- Max. dimensions for round bales 1.8 m diameter x 1.2 m wide
- Hydraulic drive of the turbine and crossbeater
- Hydraulically driven chain mobile floor with speed control in the forward direction
- Electric remote controls
- Indicator light for crossbeater's jam