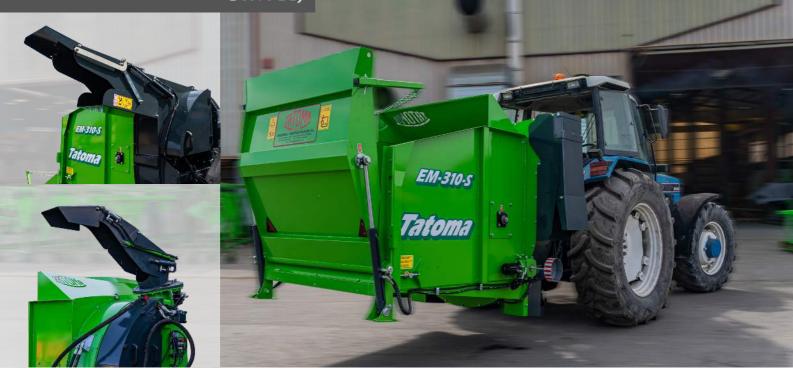

## EM-310-S

LThe EM 310-S dispenser with 3 m3 capacity has been designed to mulch and distribute any type of fodder according to different cutting systems.

We have designed a machine especially lightweight for farms with difficult access, guaranteeing a high degree of maneuverability in any environment.

## SIDE CHUTE (OPTIONAL 300° SWIVEL)

- 3.5 m3 capacity
- Empty weight 1.880 kg
- Maximum flow rate 120 litres/min
- Crossbeater diameter 590 mm
- 300° adjustable distribution chute
- Max. dimensions for rectangular bales 1.2 m x 1.2 m x 2.5 m length
- Max. dimensions for round bales 1.8 m diameter x 1.2 m wide
- Hydraulic drive of the turbine and crossbeater
- Hydraulically driven chain mobile floor with speed control in the forward direction
- Electric remote controls
- Indicator light for crossbeater's jam