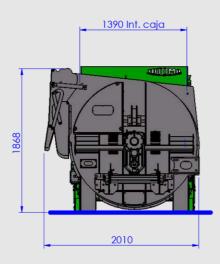

## SIDE CHUTE (OPTIONAL 300° SWIVEL)

- 3.5 m3 capacity
- Empty weight 1.880 kg
- Maximum flow rate 120 litres/min
- Crossbeater diameter 590 mm
- 300° adjustable distribution chute
- Max. dimensions for rectangular bales 1.2 m x 1.2 m x 2.5 m length
- Max. dimensions for round bales 1.8 m diameter x 1.2 m wide
- Hydraulic drive of the turbine and crossbeater
- Hydraulically driven chain mobile floor with speed control in the forward direction
- Electric remote controls
- Indicator light for crossbeater's jam