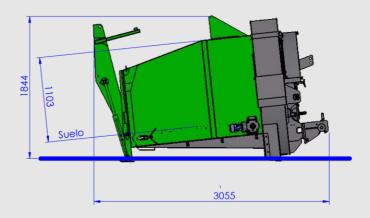

## SIDE CHUTE (OPTIONAL 300° SWIVEL)

- 3.5 m3 capacity
- Empty weight 1.880 kg
- Maximum flow rate 120 litres/min
- Crossbeater diameter 590 mm
- 300° adjustable distribution chute
- Max. dimensions for rectangular bales 1.2 m x 1.2 m x 2.5 m length
- Max. dimensions for round bales 1.8 m diameter x 1.2 m wide
- Hydraulic drive of the turbine and crossbeater
- Hydraulically driven chain mobile floor with speed control in the forward direction
- Electric remote controls
- Indicator light for crossbeater's jam