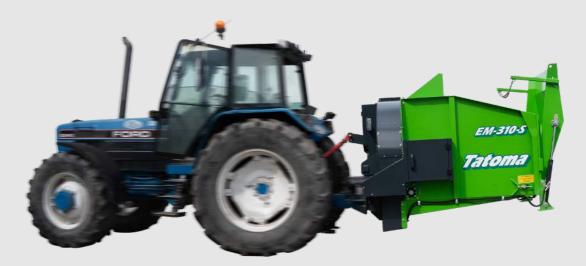

## EM-310-S

LThe EM 310-S dispenser with 3 m3 capacity has been designed to mulch and distribute any type of fodder according to different cutting systems.

We have designed a machine especially lightweight for farms with difficult access, guaranteeing a high degree of maneuverability in any environment.

It is fitted with a hydraulically driven mobile floor with chains and crossbars.

## SIDE CHUTE (OPTIONAL 300° SWIVEL)

- 3.5 m3 capacity
- Empty weight 1.880 kg
- Maximum flow rate 120 litres/min
- Crossbeater diameter 590 mm
- 300° adjustable distribution chute
- Max. dimensions for rectangular bales 1.2 m x 1.2 m x 2.5 m length
- Max. dimensions for round bales 1.8 m diameter x 1.2 m wide
- Hydraulic drive of the turbine and crossbeater
- Hydraulically driven chain mobile floor with speed control in the forward direction
- Electric remote controls
- Indicator light for crossbeater's jam